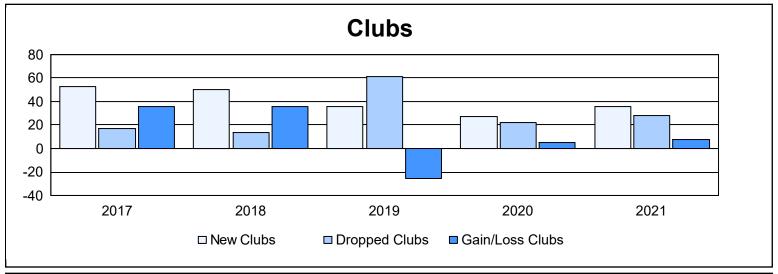

| Year      | New<br>Clubs | Dropped<br>Clubs | Gain/<br>Loss<br>Clubs | New<br>Members | Charter<br>Members | Reinstate<br>Members | Transfer<br>Members | Total<br>Member<br>Added | Total<br>Members<br>Dropped | Gain/<br>Loss<br>Members |
|-----------|--------------|------------------|------------------------|----------------|--------------------|----------------------|---------------------|--------------------------|-----------------------------|--------------------------|
| 2016-2017 | 53           | 17               | 36                     | 2,388          | 1,456              | 134                  | 28                  | 4,006                    | 2,380                       | 1,626                    |
| 2017-2018 | 50           | 14               | 36                     | 2,199          | 1,518              | 163                  | 69                  | 3,949                    | 2,966                       | 983                      |
| 2018-2019 | 36           | 61               | -25                    | 1,525          | 1,015              | 78                   | 39                  | 2,657                    | 3,626                       | -969                     |
| 2019-2020 | 27           | 22               | 5                      | 1,683          | 820                | 96                   | 85                  | 2,684                    | 2,512                       | 172                      |
| 2020-2021 | 36           | 28               | 8                      | 1,955          | 1,037              | 131                  | 60                  | 3,183                    | 2,659                       | 524                      |
| Average   | 40           | 28               | 12                     | 1,950          | 1,169              | 120                  | 56                  | 3,296                    | 2,829                       | 467                      |