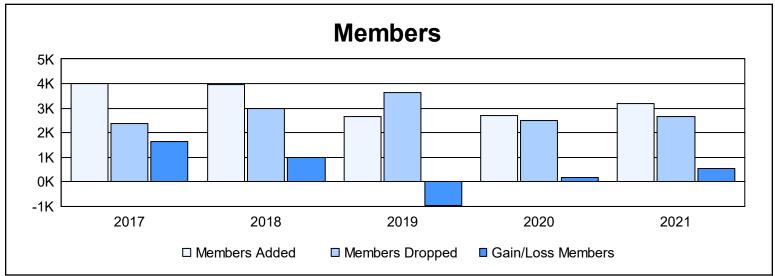

| Year      | New<br>Clubs | Dropped<br>Clubs | Gain/<br>Loss<br>Clubs | New<br>Members | Charter<br>Members | Reinstate<br>Members | Transfer<br>Members | Total<br>Member<br>Added | Total<br>Members<br>Dropped | Gain/<br>Loss<br>Members |
|-----------|--------------|------------------|------------------------|----------------|--------------------|----------------------|---------------------|--------------------------|-----------------------------|--------------------------|
| 2016-2017 | 53           | 17               | 36                     | 2,388          | 1,456              | 134                  | 28                  | 4,006                    | 2,380                       | 1,626                    |
| 2017-2018 | 50           | 14               | 36                     | 2,199          | 1,518              | 163                  | 69                  | 3,949                    | 2,966                       | 983                      |
| 2018-2019 | 36           | 61               | -25                    | 1,525          | 1,015              | 78                   | 39                  | 2,657                    | 3,626                       | -969                     |
| 2019-2020 | 27           | 22               | 5                      | 1,683          | 820                | 96                   | 85                  | 2,684                    | 2,512                       | 172                      |
| 2020-2021 | 36           | 28               | 8                      | 1,955          | 1,037              | 131                  | 60                  | 3,183                    | 2,659                       | 524                      |
| Average   | 40           | 28               | 12                     | 1,950          | 1,169              | 120                  | 56                  | 3,296                    | 2,829                       | 467                      |